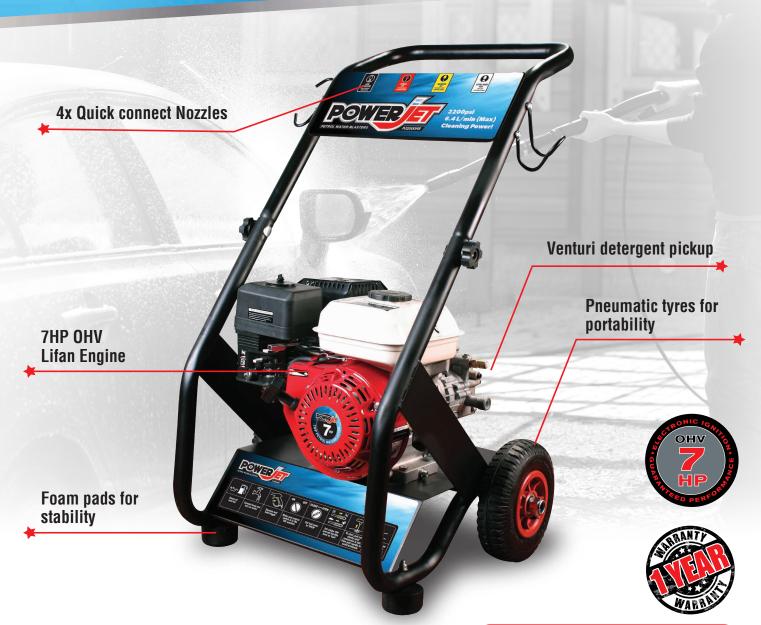

## **Features & Benefits**

The practical choice for power, portability and performance. This water blaster offers a max pressure of 2200psi and 6.4L/min flow rate in a compact easy to use package. Adjustable pressure with 4 power nozzles to help tackle a variety of jobs. Pneumatic wheels for portability and stability.

| Specifications        |   |                                             |
|-----------------------|---|---------------------------------------------|
| Pressure              | : | 2200 PSI (max)                              |
| Flow Rate             | : | 6.4 L/min (max)                             |
| Engine                | : | 7HP HP OHV 4 Stroke                         |
| Fuel Tank Capacity    | : | 2.5L                                        |
| Displacement          | : | 118cc                                       |
| Fuel Type             | : | Unleaded petrol                             |
| Engine Oil Type       | : | SAE30 4 Stroke                              |
| Detergent             | : | Use detergent approved for pressure washers |
| Water Supply Temp     | : | Not to exceed 40° C                         |
| Operation Noise Level | : | 69dBA                                       |
| Net Weight            | : | 29kg                                        |
|                       |   |                                             |