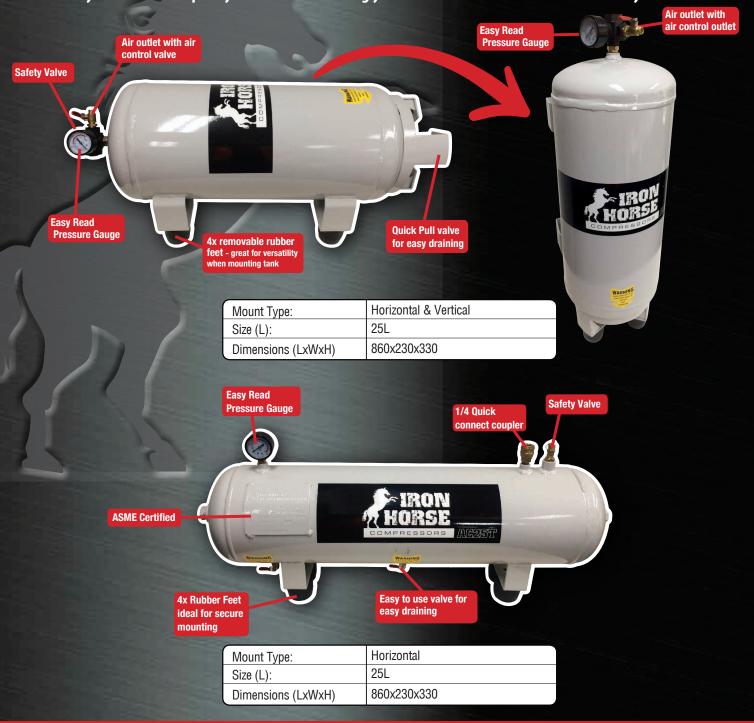

## **25L SPARE TANK**

If you're looking for a robust, portable tank to extend the capacity of the AC19P the AC25T & AC25TU is for you. Increase capacity 14% to 25L allowing you to do more with increased flexibility.