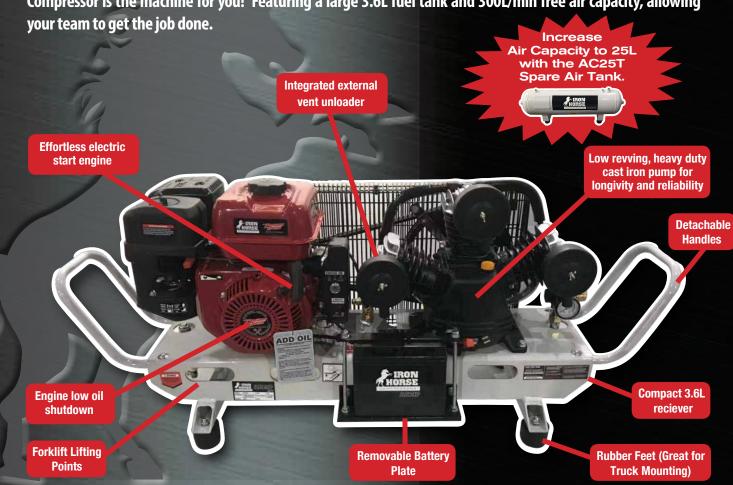

## **8.0HP PETROL AIR COMPRESSOR**

If you're looking for a robust and portable commercial workhorse, the IRON HORSE AC19P, 3.5L Petrol Air Compressor is the machine for you! Featuring a large 3.6L fuel tank and 300L/min free air capacity, allowing

| Engine:               | Powerdyne 8HP, 4 Stroke, Petrol, 233cc, Electric Start |
|-----------------------|--------------------------------------------------------|
| Pump Type:            | 'V' 3 Cylinder Cast Iron Single Stage                  |
| Pump Speed:           | 830 rpm                                                |
| Pump Unloader System: | Integrated Non-Return External<br>Vent Unloader        |
| Fuel Tank Capacity:   | 3.6L                                                   |
| Receiver Size:        | 3.5L                                                   |

| Pump Displacement:      | 477L/min (16.8cfm)        |
|-------------------------|---------------------------|
| FAD:                    | 300L/min                  |
| FAD @ Working Pressure: | 270L/min                  |
| Max. Pressure:          | 9 Bar                     |
| Working Pressure:       | 7 - 9 Bar, 100 - 130 psi  |
| Weight (Gross):         | 70kg                      |
| Dimensions:             | 950 x 350 x 520mm (LxWxH) |
| Warranty:               | 12 Months                 |