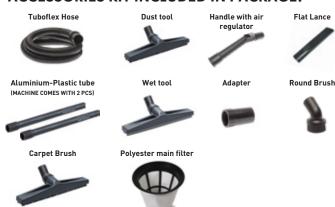

d dry materials

## **SPECIFICATIONS**

| MODEL              |        | EU VH640         |
|--------------------|--------|------------------|
| Туре               |        | Wet & Dry        |
| Motors             |        | 3                |
| Voltage            | Volts  | 220-240          |
| Power              | Watt   | 1000             |
| Waterlift          | mmH2O  | 2470             |
| Airflow            | m3/hr  | 420              |
| Tank Capacity      | L      | 107              |
| Filtration Level   | Micron | 20-25            |
| Cable Length       | М      | 8.5              |
| Accessory Diameter | mm     | 38               |
| Weight             | kg     | 32               |
| Dimensions         | mm     | 500 x 620 x 1100 |

## **ACCESSORIES KIT INCLUDED IN PACKAGE:**