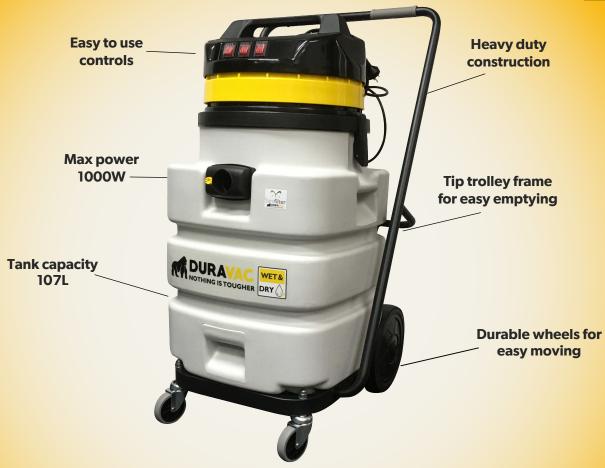

## EU VH640

## **107L HEAVY DUTY WET & DRY VACUUM**

With 3 powerful vacuum motors, and an impressive 107L high impact waste tank the EU VH640 is ideally suited for industrial applications. Featuring a sanifilter this vacuum provides an additional level of cleaning protection by helping to inhibit bacteria, fungus and other potential contaminants.

- Practical tip trolley frame with durable wheels for easy moving and emptying
- Superior suction performance even when using extra-long hoses
- Heavy duty construction picks up both wet and dry materials

## **SPECIFICATIONS**

| MODEL              |        | EU VH640         |
|--------------------|--------|------------------|
| Туре               |        | Wet & Dry        |
| Motors             |        | 3                |
| Voltage            | Volts  | 220-240          |
| Power              | Watt   | 1000             |
| Waterlift          | mmH2O  | 2470             |
| Airflow            | m3/hr  | 420              |
| Tank Capacity      | L      | 107              |
| Filtration Level   | Micron | 20-25            |
| Cable Length       | М      | 8.5              |
| Accessory Diameter | mm     | 38               |
| Weight             | kg     | 32               |
| Dimensions         | mm     | 500 x 620 x 1100 |